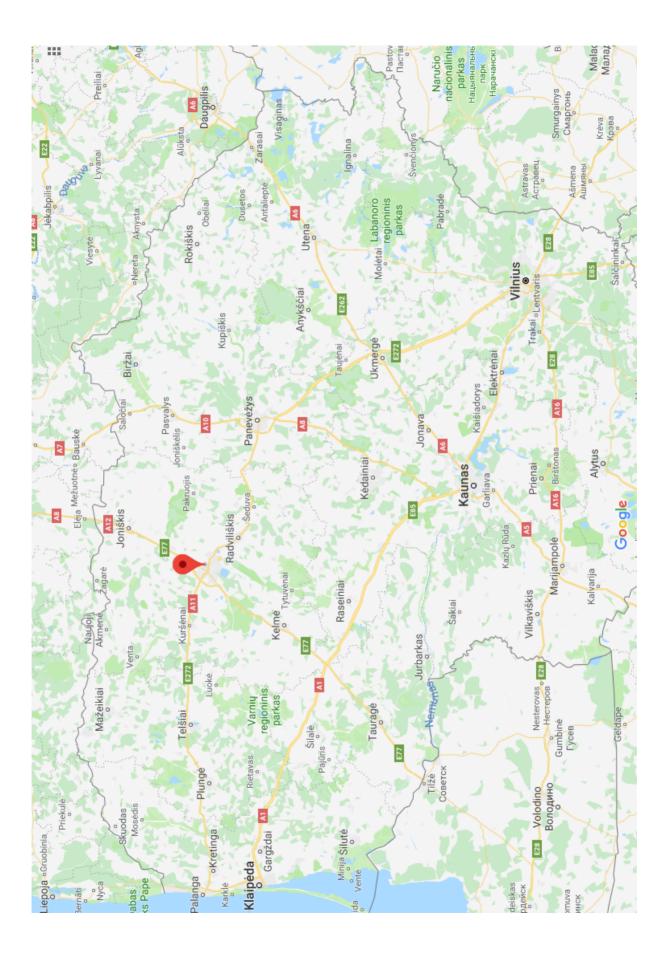

# ACCESS

| 7100200         |                           |      |     |                     |
|-----------------|---------------------------|------|-----|---------------------|
| Nearest Airport | RIGA                      | at   | 128 | Km from the circuit |
| Motorway        | Riga – Jelgava - Šiauliai | exit |     |                     |
| National road   | LV-A8 / LT- A12; A9       | •    |     |                     |
| Nearest Town    | Šiauliai                  |      |     |                     |
| Direction       | North - West              | at   | 1   | Km from the circuit |

## 5. CIRCUIT

| Name                                                      | Circuit "Aleksandrija"                                                                        |  |  |
|-----------------------------------------------------------|-----------------------------------------------------------------------------------------------|--|--|
| Street                                                    | Pavasario str 34.                                                                             |  |  |
| City                                                      | Šiauliai                                                                                      |  |  |
| GPS Coordinates                                           | 55.924966, 23.363212                                                                          |  |  |
| Length of the track                                       | 1750 m                                                                                        |  |  |
| Minimum width                                             | 6 m                                                                                           |  |  |
| A drawing of the circuit is attached to these regulations |                                                                                               |  |  |
| The race office must be e                                 | The race office must be equipped with a high speed internet connection over the whole meeting |  |  |

Place and date:KaunasThe Clerk of the Course:Robertas DAUDERYSApproved by FMNR:LMSF 10/03/2023Approved by FIM Europe : Andrea BarbieriDate : 17-03-2023

Attachmend: A map of the region, including the venue of the circuit Time Schedule Drawing of the circuit