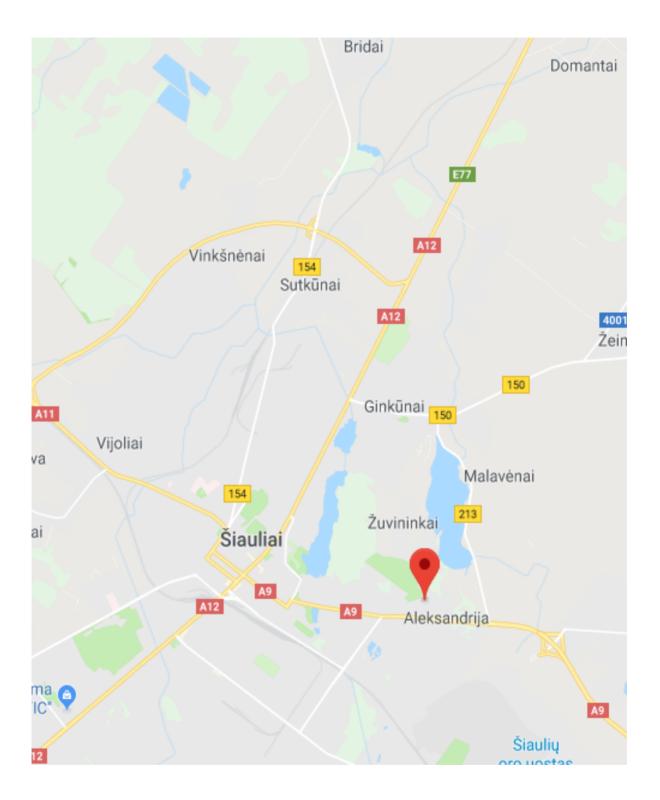

## 5. CIRCUIT

| Name                                                      | Circuit "Aleksandrija"                                                                        |  |  |
|-----------------------------------------------------------|-----------------------------------------------------------------------------------------------|--|--|
| Street                                                    | Pavasario str 34.                                                                             |  |  |
| City                                                      | Šiauliai                                                                                      |  |  |
| GPS Coordinates                                           | 55.924966, 23.363212                                                                          |  |  |
| Length of the track                                       | 1750 m                                                                                        |  |  |
| Minimum width                                             | 6 m                                                                                           |  |  |
| A drawing of the circuit is attached to these regulations |                                                                                               |  |  |
| The race office must be e                                 | The race office must be equipped with a high speed internet connection over the whole meeting |  |  |

Place and date:KaunasThe Clerk of the Course:Robertas DAUDERYSApproved by FMNR:LMSF 10/03/2023Approved by FIM Europe : Andrea BarbieriDate : 17-03-2023

Attachmend: A map of the region, including the venue of the circuit Time Schedule Drawing of the circuit