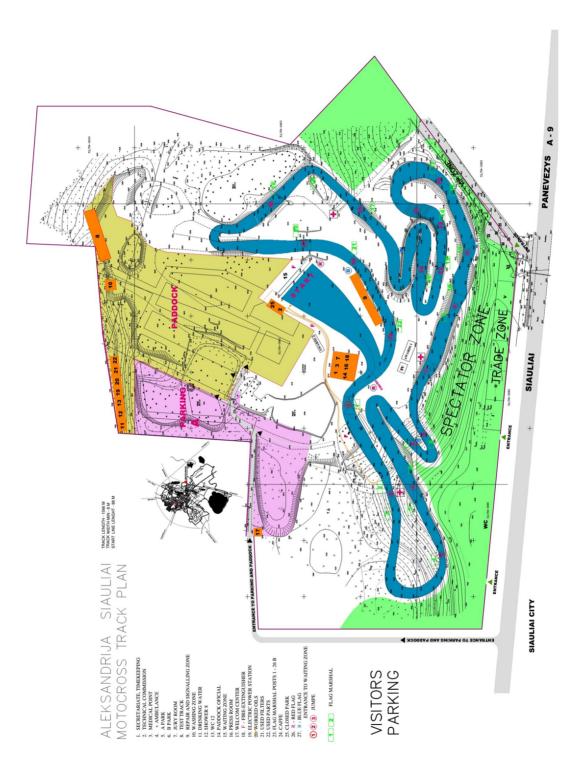

## 5. CIRCUIT

| Name                                                      | Circuit "Aleksandrija"                                                                        |  |  |
|-----------------------------------------------------------|-----------------------------------------------------------------------------------------------|--|--|
| Street                                                    | Pavasario str 34.                                                                             |  |  |
| City                                                      | Šiauliai                                                                                      |  |  |
| GPS Coordinates                                           | 55.924966, 23.363212                                                                          |  |  |
| Length of the track                                       | 1750 m                                                                                        |  |  |
| Minimum width                                             | 6 m                                                                                           |  |  |
| A drawing of the circuit is attached to these regulations |                                                                                               |  |  |
| The race office must be e                                 | The race office must be equipped with a high speed internet connection over the whole meeting |  |  |